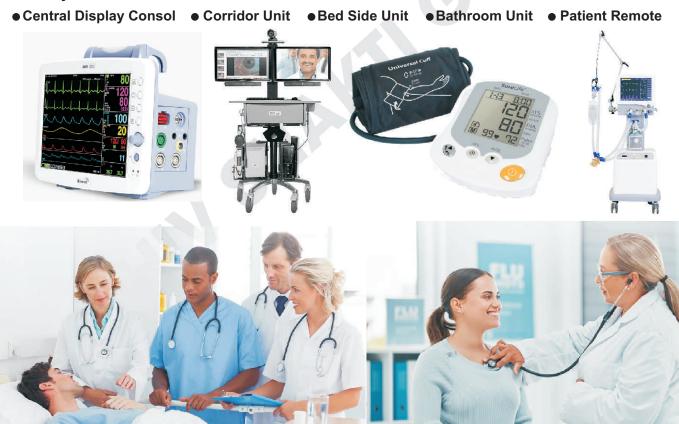

### **Nurse Call System**

Nurse Call system acts as an interface between patients and the hospital administration/nurses. The main unit is placed with the administration and it subordinate 'Corridor panels' placed outside every room. The corridor panel is then connected to the very compact, easy to handle bed panels which are used by the patients to call the nurse. Nurse Call System makes the patient administration efficient and greatly simplifies patient care. The patient can press the appropriate button when he requires assistance, which will then show on the corridor and main panels. If the nurse is near the room, she will see the corridor panel light and immediately assist the patient. Otherwise, the attendant at the main panel can acknowledge the call, which will light up the LED 'waiting' on the bed panel informing the patient his call has been acknowledge. The main panel displays the corridor wise and room wise segregation of panels. The usual problems associated with installing such system are extensive and complicated wiring. The usage of single cable wiring in Nurse Call System makes sure wiring is easy and not expensive.

#### The system's module consist of:

ww.sbivshaktigases.in | Chamanlal Bohra Campus, Chandralok Chowk, Muzaffarpur (842001), Bihar, India

Mob. +91 9263931569 / +91 7033376810

AND MEDICAL PIPELINE SYSTEM

AND MEDICAL PIPELINE SYSTEM