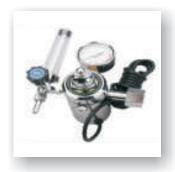

displays are placed at different locations (or floors) which also show the same indicators as in the main system. These panels come with RS-485 Modbus interface for BMS connectivity. Provision is made for adding external NO/NC interface for each bank individually. GSM Gateway can monitor the status of each Automated Control Panel and report status as desired.



Semi - Automatic Control Panel



Fully Automatic control panel - Analog



Fully Automatic control panel - Digital



3 Source Fully Automatic control panel



### AND MEDICAL PIPELINE SYSTEM



NRV (Non-Returnable)



Brass Tail Pipe



Copper Tail Pipe



Oxygen Mox Regular (Single Meter)



Oxygen Mox Regulator (Double Meter)



Nitrous Mox Regulator (Single Meter)



Nitrous Mox Regulator (Double Meter)



Wall Monitor Stand



Co2 Mox Regulator (Single Meter)



AND MEDICAL PIPELINE SYSTEM

### Accessories



Anaesthesia Machine Adapter (Oxygen, Nitrous & Co2)



Blouse Nut & Nipple



Isolation Ball Valves All Size Available



Alarm Single



Double Gauge Alarm Oxygen & Vacuum



Triple Gauge Alarm Oxygen, & Vacuum



Medical gas accessories



Plastic Shaddles & Clamps



Pressure gauges



Aluminium Cylinders



Suction Trolley



Regulators



AND MEDICAL PIPELINE SYSTEM

## **Accessories**



French Type Regulator with Bacteria Filter & Safety Trap



Anesthesia Machine



Vacuum Regulator



Monitor



High Pressure Tubing



**Baskets** 



Curtain Track



Tie Rod



Air Compressor & Tank (2 HP, 3 HP, 5 HP)



### AND MEDICAL PIPELINE SYSTEM



Taflon (All Size)



Washer (All Size)



Gauge Meter & P