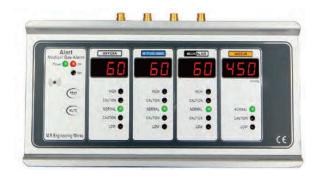

## Alarm System

Digital Gas Alarm Systems come in 1,2,3,4,5,6,7 and 8 gas categories where the number indicates the number of gasses the system can handle. The system measures the pressure of the different gasses coming from the pipe lines and displays the measured levels on the panel in psi and bar. In case of High Pressure or Low Pressure it generates appropriate Alarm. These alarms Come with RS-485 Modbus interface for BMS connectivity. One NO/NC terminal is built-in for alarm extension and provision is made for adding external NO/NC interface for each gas individually. The alarm is shown on the administration and can also be communicated through SMS using GSM Gateway.

### **Analog Gas Alarm Systems**

Master Alarm System is a mainly used in the system for providing information and current status of multiple gas alarm and is capable of supporting various gas alarms of different gas categories. The main feature is for remote monitoring of various gas alarms installed in Hospital's rooms with displayed color LEDs. The main benefits of this product are:

- Support for multiple gas alarms (Max up to 20).
- Different category gas alarm support (2 Gas to 6 Gas type).
- Real time and simultaneous monitoring.
- ◆ Interactive color LED's, push buttons and 7-segment display.
- ♦ Buzzer provided for sound alarm.
- Mute and test buttons.
- 485 connectivity for long range.