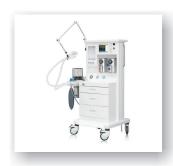

## **Accessories**

French Type Regulator with Bacteria Filter & Safety Trap

Anesthesia Machine

Vacuum Regulator

Monitor

High Pressure Tubing

**Baskets** 

Curtain Track