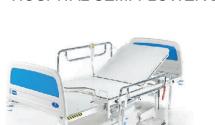

## **Hospital Bed**

Fully Flower Bed

Semi Flower Bed

Vacuum Pump, Vacuum Pressure Switch & Vacuum Tank (2 HP, 3HP, 5HP)

#### **GENERAL HOSPITAL BED**

AS - 1502 HOSPITAL SEMI-FLOWER BED

AS - 1507

ICU BED MACHANICAL

HOSPITAL BED DELUXE

HOSPITAL BED PLAIN

PEDIARTIC BED

HOSPITAL FLOWER BED