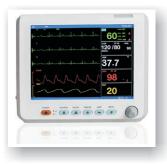

## **Accessories**

French Type Regulator with Bacteria Filter & Safety Trap

Anesthesia Machine

Vacuum Regulator

Monitor

High Pressure Tubing

**Baskets** 

Curtain Track