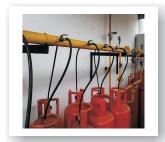

### EVERY TYPE OF MANIFOLD

Oxygen Cylinder (All Size)

1+1 Manifold

2+2 Manifold

3+3 Manifold

4+4 Manifold

5+5 Manifold

Note: Nitrous & Co2 Manifold available