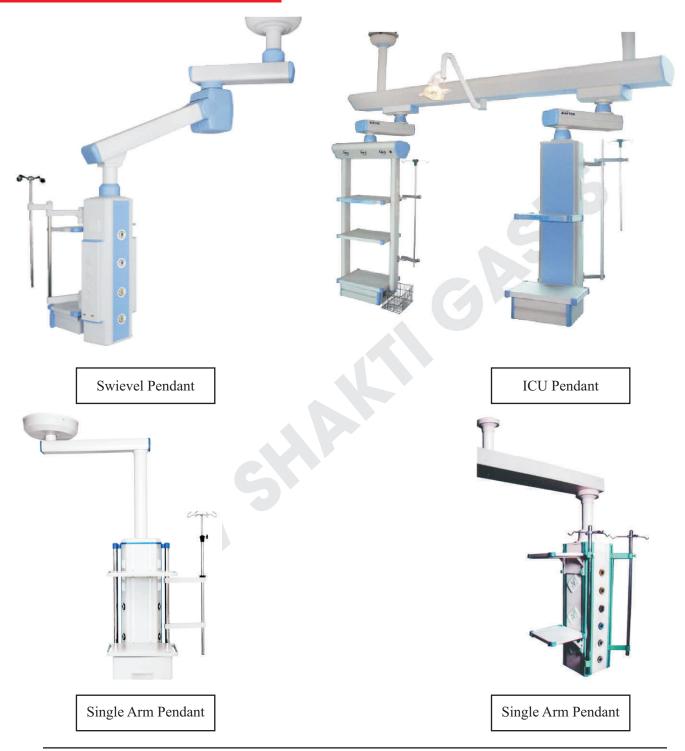

## **Pendants**

Stainless Steel Rigid Pendant

Endoscopy/Laproscopy Pendant

Shelf Type Double Arm Pendant

Double Arm Pendant

## **Pendants**