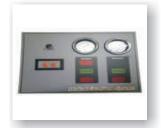

# Medical Gas Control & Automatic Changeover

Automated Control Panel is a panel attached to 2-4 banks having multiple gas cylinders. Automated Control Panel System contains analog pressure meter for displaying pressure of each incoming bank and main line gas pressure. As soon as the gas in one bank runs below set pressure, it sounds an alarm and switches to the other bank. Specific colored LED Lights indicate the along the banks and the mains. The Digital Automated Control Panel displays actual pressure in each bank. The feature of parellel system is available in which multiple displays are placed at different locations (or floors) which also show the same indicators as in the main system. These panels come with RS-485 Modbus interface for BMS connectivity. Provision is made for adding external NO/NC interface for each bank individually. GSM Gateway can monitor the status of each Automated Control Panel and report status as desired.

Semi - Automatic Control Panel

Fully Automatic control panel - Analog

Fully Automatic control panel - Digital

3 Source Fully Automatic control panel