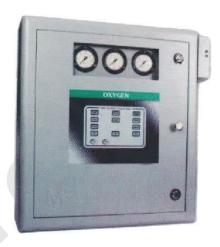

# Medical Gas Control & Automatic Changeover

Automated Control Panel is a panel attached to 2-4 banks having multiple gas cylinders. Automated Control Panel System contains analog pressure meter for displaying pressure of each incoming bank and main line gas pressure. As soon as the gas in one bank runs below set pressure, it sounds an alarm and switches to the other bank. Specific colored LED Lights indicate the along the banks and the mains. The Digital Automated Control Panel displays actual pressure in each bank. The feature of parellel system is available in which multiple displays are placed at different locations (or floors) which also show the same indicators as in the main system. These panels come with RS-485 Modbus interface for BMS connectivity. Provision is made for adding external NO/NC interface for each bank individually. GSM Gateway can monitor the status of each Automated Control Panel and report status as desired.

Semi - Automatic Control Panel

Fully Automatic control panel - Analog

Fully Automatic control panel - Digital

3 Source Fully Automatic control panel