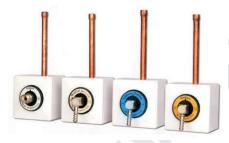

## **Area Valve Service Unit**

Area Valve Service unit are mainly used in Medical Gas Pipeline System of individual zones without disturbing the gas flow to other zones. In case of emergencies, Area Valve Service Unit can also be used to shutoff of gas distribution to individual zones. A single box Can hold from 1 to 6 valves, allowing control of 6 type of gases. All boxes are factory-assembled with the smallest valve on top, largest on bottom.