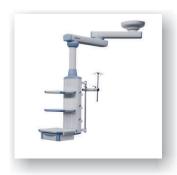

## **Pendants**

Stainless Steel Rigid Pendant

Endoscopy/Laproscopy Pendant

Shelf Type Double Arm Pendant

Double Arm Pendant