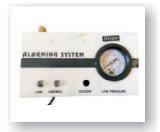

### **Digital Gas Alarm Systems**

#### **Master Alarm**

## Alarm System

Digital Gas Alarm Systems come in 1,2,3,4,5,6,7 and 8 gas categories where the number indicates the number of gasses the system can handle. The system measures the pressure of the different gasses coming from the pipe lines and displays the measured levels on the panel in psi and bar. In case of High Pressure or Low Pressure it generates appropriate Alarm. These alarms Come with RS-485 Modbus interface for BMS connectivity. One NO/NC terminal is built-in for alarm extension and provision is made for adding external NO/NC interface for each gas individually. The alarm is shown on the administration and can also be communicated through SMS using GSM Gateway.