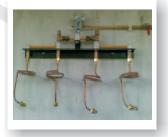

## **Area Valve Service Unit**

Area Valve Service unit are mainly used in Medical Gas Pipeline System of individual zones without disturbing the gas flow to other zones. In case of emergencies, Area Valve Service Unit can also be used to shutoff of gas distribution to individual zones. A single box Can hold from 1 to 6 valves, allowing control of 6 type of gases. All boxes are factory-assembled with the smallest valve on top, largest on bottom.