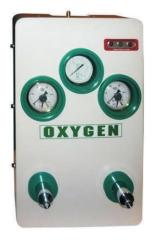

## Alarm System

Digital Gas Alarm Systems come in 1,2,3,4,5,6,7 and 8 gas categories where the number indicates the number of gasses the system can handle. The system measures the pressure of the different gasses coming from the pipe lines and displays the measured levels on the panel in psi and bar. In case of High Pressure or Low Pressure it generates appropriate Alarm. These alarms Come with RS-485 Modbus interface for BMS connectivity. One NO/NC terminal is built-in for alarm extension and provision is made for adding external NO/NC interface for each gas individually. The alarm is shown on the administration and can also be communicated through SMS using GSM Gateway.

### **Analog Gas Alarm Systems**

Master Alarm System is a mainly used in the system for providing information and current status of multiple gas alarm and is capable of supporting various gas alarms of different gas categories. The main feature is for remote monitoring of various gas alarms installed in Hospital's rooms with displayed color LEDs. The main benefits of this product are:

- Support for multiple gas alarms (Max up to 20).
- Different category gas alarm support (2 Gas to 6 Gas type).
- Real time and simultaneous monitoring.
- ◆ Interactive color LED's, push buttons and 7-segment display.
- ♦ Buzzer provided for sound alarm.
- Mute and test buttons.
- 485 connectivity for long range.