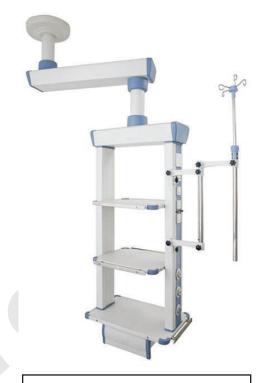

## **Pendants**

Stainless Steel Rigid Pendant

Endoscopy/Laproscopy Pendant

Shelf Type Double Arm Pendant

Double Arm Pendant