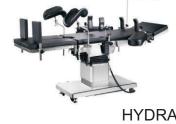

BABY BASSINET BABY CRADLE SUCTION APP

O.T. LIGHT 3 Reflector

4 Reflector AS - 1556

**HYDRAULIC OPERATION TABLE**