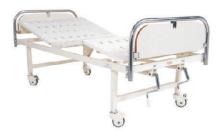

## **Hospital Bed**

Fully Flower Bed

Semi Flower Bed

Vacuum Pump, Vacuum Pressure Switch & Vacuum Tank (2 HP, 3HP, 5HP)

#### **GENERAL HOSPITAL BED**

AS - 1502 HOSPITAL SEMI-FLOWER BED

AS - 1507

ICU BED MACHANICAL

HOSPITAL BED DELUXE

HOSPITAL BED PLAIN

PEDIARTIC BED

HOSPITAL FLOWER BED