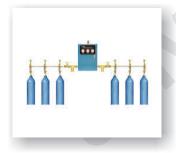

### EVERY TYPE OF MANIFOLD

Oxygen Cylinder (All Size)

1+1 Manifold

2+2 Manifold

3+3 Manifold

4+4 Manifold

5+5 Manifold

Note: Nitrous & Co2 Manifold available

## **Manifold System**