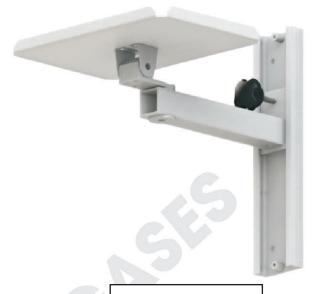

## **Pendants**

Stainless Steel Rigid Pendant

Endoscopy/Laproscopy Pendant

Shelf Type Double Arm Pendant

Double Arm Pendant