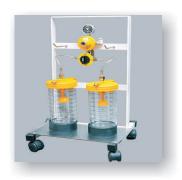

BABY BASSINET BABY CRADLE SUCTION APP

O.T. LIGHT 3 Reflector

4 Reflector AS - 1556

**HYDRAULIC OPERATION TABLE**