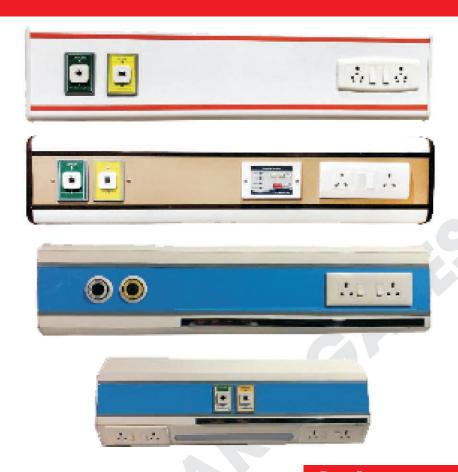

n the corridor and main panels. If the nurse is near the room, she will see the corridor panel light and immediately assist the patient. Otherwise, the attendant at the main panel can acknowledge the call, which will light up the LED 'waiting' on the bed panel informing the patient his call has been acknowledge. The main panel displays the corridor wise and room wise segregation of panels. The usual problems associated with installing such system are extensive and complicated wiring. The usage of single cable wiring in Nurse Call System makes sure wiring is easy and not expensive.

#### The system's module consist of:



ww.sbivshaktigases.in | Chamanlal Bohra Campus, Chandralok Chowk, Muzaffarpur (842001), Bihar, India

Mob. +91 9263931569 / +91 7033376810



AND MEDICAL PIPELINE SYSTEM









AND MEDICAL PIPELINE SYSTEM

## **Bed Head Panel**





AND MEDICAL PIPELINE SYSTEM

## **Pipeline Tools**



**Cutting Torch** 



Welding Torch



Clamp



LPG Regulator



SLY Wrench



Screw & Gitti



Piller



Cutting Blade



Nojal



## AND MEDICAL PIPELINE SYSTEM



Hammer



Spectacles



Hand Gloves



Safety Shoes



Pipe Cutter



Tool Drill Bit



Fashner (All Size)



Oxygen regulator industrial



Hose Pipe



AND MEDICAL PIPELINE SYSTEM



### **REGISTERED OFFICE:**

Chamanlal Bohra Campus

Chandralok Chowk, Muzaffarpur, Bihar.

Muzaffarpur: 842001 (India)

Website : www.shivshaktigases.in

Mobile No. : +91 9263931569

+91 7033376810



Follow Us: in f







AND MEDICAL PIPELINE SYSTEM

## **Hospital Bed**





Fully Flower Bed

Semi Flower Bed



Vacuum Pump, Vac