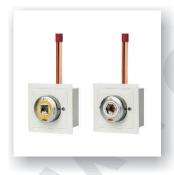

## **Medical Gas Outlets**

DISS Standard type Gas Outlet

British Standard type Gas Outlet

Parkodex type Gas Outlet

Ohmeda type Gas Outlet

MC - 70 type Gas Outlet

Puritan-Bennett type Gas Outlet

German Standard type Gas Outlet

Shradder type Gas Outlet