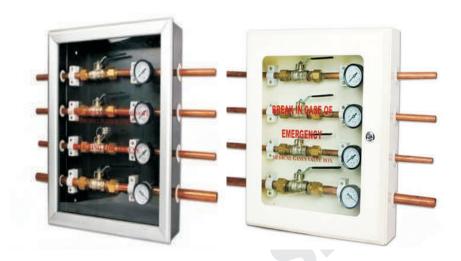

## **Area Valve Service Unit**

Area Valve Service unit are mainly used in Medical Gas Pipeline System of individual zones without disturbing the gas flow to other zones. In case of emergencies, Area Valve Service Unit can also be used to shutoff of gas distribution to individual zones. A single box Can hold from 1 to 6 valves, allowing control of 6 type of gases. All boxes are factory-assembled with the smallest valve on top, largest on bottom.