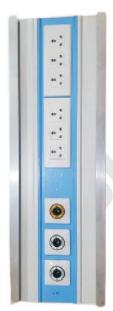

the corridor and main panels. If the nurse is near the room, she will see the corridor panel light and immediately assist the patient. Otherwise, the attendant at the main panel can acknowledge the call, which will light up the LED 'waiting' on the bed panel informing the patient his call has been acknowledge. The main panel displays the corridor wise and room wise segregation of panels. The usual problems associated with installing such system are extensive and complicated wiring. The usage of single cable wiring in Nurse Call System makes sure wiring is easy and not expensive.

#### The system's module consist of:



ww.sbivshaktigases.in | Chamanlal Bohra Campus, Chandralok Chowk, Muzaffarpur (842001), Bihar, India

Mob. +91 9263931569 / +91 7033376810



AND MEDICAL PIPELINE SYSTEM









AND MEDICAL PIPELINE SYSTEM

## **Bed Head Panel**





AND MEDICAL PIPELINE SYSTEM

## **Pipeline Tools**



**Cutting Torch** 



Welding Torch



Clamp



LPG Regulator



SLY Wrench



Screw & Gitti



Piller



Cutting Blade



Nojal



## AND MEDICAL PIPELINE SYSTEM



Hammer



Spectacles



Hand Gloves



Safety Shoes



Pipe Cutter



Tool Drill Bit



Fashner (All Size)



Oxygen regulator industrial



Hose Pipe



AND MEDICAL PIPELINE SYSTEM



### **REGISTERED OFFICE:**

Chamanlal Bohra Campus

Chandralok Chowk, Muzaffarpur, Bihar.

Muzaffarpur: 842001 (India)

Website : www.shivshaktigases.in

Mobile No. : +91 9263931569

+91 7033376810



Follow Us: in f







AND MEDICAL PIPELINE SYSTEM

## **Hospital Bed**





Fully Flower Bed

Semi Flower Bed



Vacuum Pump, Vacuu