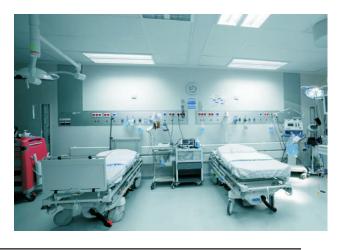

## **Hospital Bed**

Fully Flower Bed

Semi Flower Bed

Vacuum Pump, Vacuum Pressure Switch & Vacuum Tank (2 HP, 3HP, 5HP)