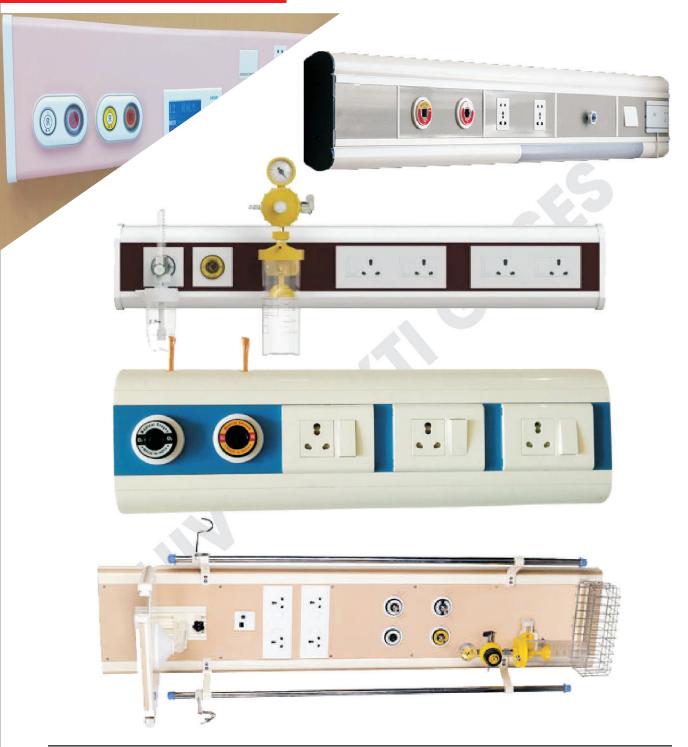

m, she will see the corridor panel light and immediately assist the patient. Otherwise, the attendant at the main panel can acknowledge the call, which will light up the LED 'waiting' on the bed panel informing the patient his call has been acknowledge. The main panel displays the corridor wise and room wise segregation of panels. The usual problems associated with installing such system are extensive and complicated wiring. The usage of single cable wiring in Nurse Call System makes sure wiring is easy and not expensive.

#### The system's module consist of:



ww.sbivshaktigases.in | Chamanlal Bohra Campus, Chandralok Chowk, Muzaffarpur (842001), Bihar, India

Mob. +91 9263931569 / +91 7033376810



AND MEDICAL PIPELINE SYSTEM









AND MEDICAL PIPELINE SYSTEM

## **Bed Head Panel**





AND MEDICAL PIPELINE SYSTEM

## **Pipeline Tools**



**Cutting Torch** 



Welding Torch



Clamp



LPG Regulator



SLY Wrench



Screw & Gitti



Piller



Cutting Blade



Nojal



## AND MEDICAL PIPELINE SYSTEM



Hammer



Spectacles



Hand Gloves



Safety Shoes



Pipe Cutter



Tool Drill Bit



Fashner (All Size)



Oxygen regulator industrial



Hose Pipe



AND MEDICAL PIPELINE SYSTEM



### **REGISTERED OFFICE:**

Chamanlal Bohra Campus

Chandralok Chowk, Muzaffarpur, Bihar.

Muzaffarpur: 842001 (India)

Website : www.shivshaktigases.in

Mobile No. : +91 9263931569

+91 7033376810



Follow Us: in f







AND MEDICAL PIPELINE SYSTEM

## **Hospital Bed**





Fully Flower Bed

Semi Flower Bed



Vacuum Pump, Vacuum Pressure Switch & Vacuum Tank (2 HP, 3HP, 5HP)

### **Di