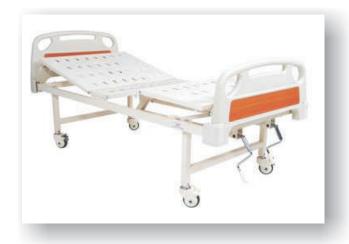

## **Hospital Bed**

Fully Flower Bed

Semi Flower Bed

Vacuum Pump, Vacuum Pressure Switch & Vacuum Tank (2 HP, 3HP, 5HP)

#### **GENERAL HOSPITAL BED**

AS - 1502 HOSPITAL SEMI-FLOWER BED

AS - 1507

ICU BED MACHANICAL

HOSPITAL BED DELUXE

HOSPITAL BED PLAIN

PEDIARTIC BED

HOSPITAL FLOWER BED