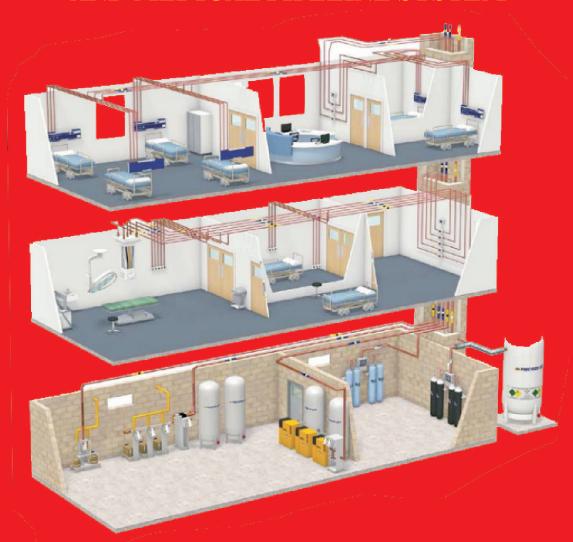

# Medical Gas Control & Automatic Changeover

Automated Control Panel is a panel attached to 2-4 banks having multiple gas cylinders. Automated Control Panel System contains analog pressure meter for displaying pressure of each incoming bank and main line gas pressure. As soon as the gas in one bank runs below set pressure, it sounds an alarm and switches to the other bank. Specific colored LED Lights indicate the along the banks and the mains. The Digital Automated Control Panel displays actual pressure in each bank. The feature of parellel system is available in which multiple displays are placed at different locations (or floors) which also show the same indicators as in the main system. These panels come with RS-485 Modbus interface for BMS connectivity. Provision is made for adding external NO/NC interface for each bank individually. GSM Gateway can monitor the status of each Automated Control Panel and report status as desired.

## **Area Valve Service Unit**

Area Valve Service unit are mainly used in Medical Gas Pipeline System of individual zones without disturbing the gas flow to other zones. In case of emergencies, Area Valve Service Unit can also be used to shutoff of gas distribution to individual zones. A single box Can hold from 1 to 6 valves, allowing control of 6 type of gases. All boxes are factory-assembled with the smallest valve on top, largest on bottom.