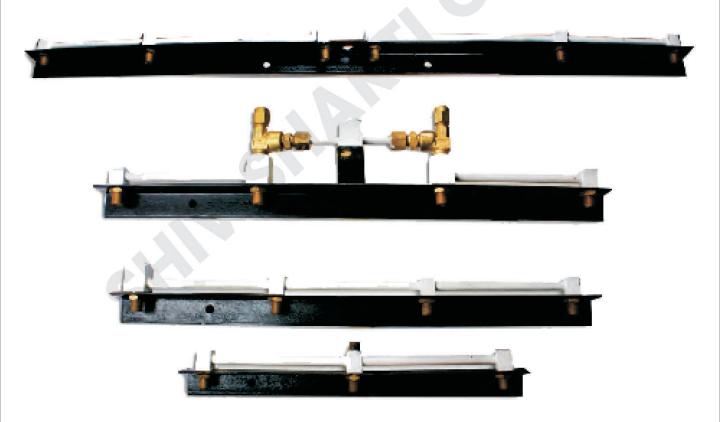

Standard type Gas Outlet



Shradder type Gas Outlet



### AND MEDICAL PIPELINE SYSTEM



BPC Flowmeter



Copper Tubes AC



LPG Pipe Line

### EVERY TYPE OF MANIFOLD



Oxygen Cylinder (All Size)



1+1 Manifold



2+2 Manifold



3+3 Manifold



4+4 Manifold



5+5 Manifold

Note: Nitrous & Co2 Manifold available

## **Area Valve Service Unit**

Area Valve Service unit are mainly used in Medical Gas Pipeline System of individual zones without disturbing the gas flow to other zones. In case of emergencies, Area Valve Service Unit can also be used to shutoff of gas distribution to individual zones. A single box Can hold from 1 to 6 valves, allowing control of 6 type of gases. All boxes are factory-assembled with the smallest valve on top, largest on bottom.





## **Manifold System**





### AND MEDICAL PIPELINE SYSTEM





Vacuum Jar with Humidifier Bottle (All Size)

Saddle (All Size)

Theater Suction







Blouse Nut and Nipple

Semi Control Panel

Fully Control Panel







IOX-14 Oxygen Regulator

Bed Head Panel (All Size)

Probe (All Size)

# Medical Gas Control & Automatic Changeover

Automated Control Panel is a panel attached to 2-4 banks having multiple gas cylinders. Automated Control Panel System contains analog pressure meter for displaying pressure of each incoming bank and main line gas pressure. As soon as the gas in one bank runs below set pressure, it sounds an alarm and switches to the other bank. Specific colored LED Lights indicate the along the banks and the mains. The Digital Automated Control Panel displays actual pressure in each bank. The fea