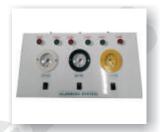

### **Analog Gas Alarm Systems**

Master Alarm System is a mainly used in the system for providing information and current status of multiple gas alarm and is capable of supporting various gas alarms of different gas categories. The main feature is for remote monitoring of various gas alarms installed in Hospital's rooms with displayed color LEDs. The main benefits of this product are:

- Support for multiple gas alarms (Max up to 20).
- Different category gas alarm support (2 Gas to 6 Gas type).
- Real time and simultaneous monitoring.
- ◆ Interactive color LED's, push buttons and 7-segment display.
- ♦ Buzzer provided for sound alarm.
- Mute and test buttons.
- 485 connectivity for long range.