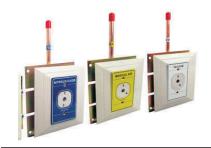

## Alarm System

Digital Gas Alarm Systems come in 1,2,3,4,5,6,7 and 8 gas categories where the number indicates the number of gasses the system can handle. The system measures the pressure of the different gasses coming from the pipe lines and displays the measured levels on the panel in psi and bar. In case of High Pressure or Low Pressure it generates appropriate Alarm. These alarms Come with RS-485 Modbus interface for BMS connectivity. One NO/NC terminal is built-in for alarm extension and provision is made for adding external NO/NC interface for each gas individually. The alarm is shown on the administration and can also be communicated through SMS using GSM Gateway.

### **Analog Gas Alarm Systems**

Master Alarm System is a mainly used in the system for providing information and current status of multiple gas alarm and is capable of supporting various gas alarms of different gas categories. The main feature is for remote monitoring of various gas alarms installed in Hospital's rooms with displayed color LEDs. The main benefits of this product are:

- Support for multiple gas alarms (Max up to 20).
- Different category gas alarm support (2 Gas to 6 Gas type).
- Real time and simultaneous monitoring.
- ◆ Interactive color LED's, push buttons and 7-segment display.
- ♦ Buzzer provided for sound alarm.
- Mute and test buttons.
- 485 connectivity for long range.