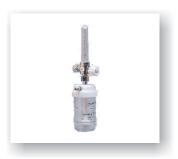

### AND MEDICAL PIPELINE SYSTEM

NRV (Non-Returnable)

Brass Tail Pipe

Copper Tail Pipe

Oxygen Mox Regular (Single Meter)

Oxygen Mox Regulator (Double Meter)

Nitrous Mox Regulator (Single Meter)

Nitrous Mox Regulator (Double Meter)

Wall Monitor Stand

Co2 Mox Regulator (Single Meter)

AND MEDICAL PIPELINE SYSTEM