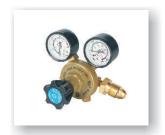

### AND MEDICAL PIPELINE SYSTEM

NRV (Non-Returnable)

Brass Tail Pipe

Copper Tail Pipe

Oxygen Mox Regular (Single Meter)

Oxygen Mox Regulator (Double Meter)

Nitrous Mox Regulator (Single Meter)

Nitrous Mox Regulator (Double Meter)