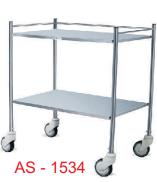

X-RAY VIEW BOX

SOLID LINEN TROLLEY

AS - 1522

AS - 1524

TROLLEY FOR OXYGEN CYLINDER O.T. MAYO'S TABLE

**DRESSING TROLLY** 

AS - 1520

**INSTRUMENT** 

**TROLLY** 

AS - 1528 AS - 1529 AS - 1530

AS - 1531