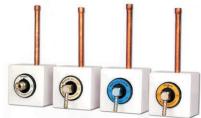

## **Medical Gas Outlets**

DISS Standard type Gas Outlet

British Standard type Gas Outlet

Parkodex type Gas Outlet

Ohmeda type Gas Outlet

MC - 70 type Gas Outlet

Puritan-Bennett type Gas Outlet

German Standard type Gas Outlet

Shradder type Gas Outlet