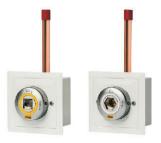

## **Medical Gas Outlets**

DISS Standard type Gas Outlet

British Standard type Gas Outlet

Parkodex type Gas Outlet

Ohmeda type Gas Outlet

MC - 70 type Gas Outlet

Puritan-Bennett type Gas Outlet

German Standard type Gas Outlet

Shradder type Gas Outlet