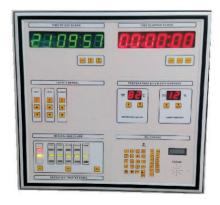

# Medical Gas Control & Automatic Changeover

Automated Control Panel is a panel attached to 2-4 banks having multiple gas cylinders. Automated Control Panel System contains analog pressure meter for displaying pressure of each incoming bank and main line gas pressure. As soon as the gas in one bank runs below set pressure, it sounds an alarm and switches to the other bank. Specific colored LED Lights indicate the along the banks and the mains. The Digital Automated Control Panel displays actual pressure in each bank. The feature of parellel system is available in which multiple displays are placed at different locations (or floors) which also show the same indicators as in the main system. These panels come with RS-485 Modbus interface for BMS connectivity. Provision is made for adding external NO/NC interface for each bank individually. GSM Gateway can monitor the status of each Automated Control Panel and report status as desired.

Semi - Automatic Control Panel

Fully Automatic control panel - Analog

Fully Automatic control panel - Digital

3 Source Fully Automatic control panel