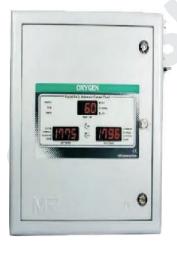

# Medical Gas Control & Automatic Changeover

Automated Control Panel is a panel attached to 2-4 banks having multiple gas cylinders. Automated Control Panel System contains analog pressure meter for displaying pressure of each incoming bank and main line gas pressure. As soon as the gas in one bank runs below set pressure, it sounds an alarm and switches to the other bank. Specific colored LED Lights indicate the along the banks and the mains. The Digital Automated Control Panel displays actual pressure in each bank. The feature of parellel system is available in which multiple displays are placed at different locations (or floors) which also show the same indicators as in the main system. These panels come with RS-485 Modbus interface for BMS connectivity. Provision is made for adding external NO/NC interface for each bank individually. GSM Gateway can monitor the status of each Automated Control Panel and report status as desired.