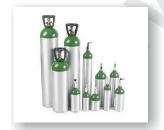

### EVERY TYPE OF MANIFOLD

Oxygen Cylinder (All Size)

1+1 Manifold

2+2 Manifold

3+3 Manifold

4+4 Manifold

5+5 Manifold

Note: Nitrous & Co2 Manifold available

Medical gas accessories

Plastic Shaddles & Clamps

Pressure gauges

Aluminium Cylinders

Suction Trolley

Regulators

AND MEDICAL PIPELINE SYSTEM