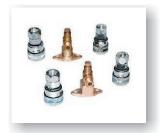

## **Medical Gas Outlets**

DISS Standard type Gas Outlet

British Standard type Gas Outlet

Parkodex type Gas Outlet

Ohmeda type Gas Outlet

MC - 70 type Gas Outlet

Puritan-Bennett type Gas Outlet

German Standard type Gas Outlet

Shradder type Gas Outlet