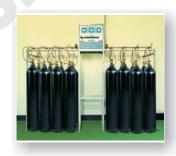

### EVERY TYPE OF MANIFOLD

Oxygen Cylinder (All Size)

1+1 Manifold

2+2 Manifold

3+3 Manifold

4+4 Manifold

5+5 Manifold

Note: Nitrous & Co2 Manifold available

## **Manifold System**