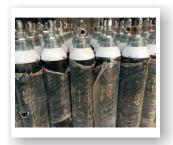

### EVERY TYPE OF MANIFOLD

Oxygen Cylinder (All Size)

1+1 Manifold

2+2 Manifold

3+3 Manifold

4+4 Manifold

5+5 Manifold

Note: Nitrous & Co2 Manifold available