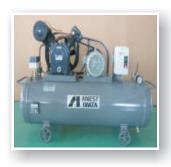

Tie Rod

Air Compressor & Tank (2 HP, 3 HP, 5 HP)

# Air Compressor & Vacuum Pump

Vacuum Pump

AC Gases (All Types)

Receiver Tank

Air Compressor