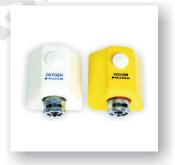

## **Medical Gas Outlets**

DISS Standard type Gas Outlet

British Standard type Gas Outlet

Parkodex type Gas Outlet

Ohmeda type Gas Outlet

MC - 70 type Gas Outlet

Puritan-Bennett type Gas Outlet

German Standard type Gas Outlet