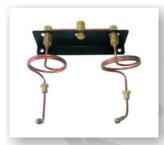

## **Area Valve Service Unit**

Area Valve Service unit are mainly used in Medical Gas Pipeline System of individual zones without disturbing the gas flow to other zones. In case of emergencies, Area Valve Service Unit can also be used to shutoff of gas distribution to individual zones. A single box Can hold from 1 to 6 valves, allowing control of 6 type of gases. All boxes are factory-assembled with the smallest valve on top, largest on bottom.