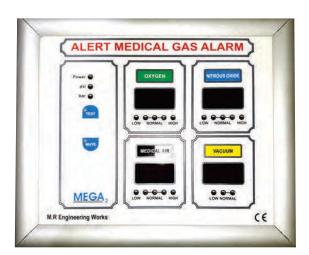

### **Digital Gas Alarm Systems**

## Alarm System

Digital Gas Alarm Systems come in 1,2,3,4,5,6,7 and 8 gas categories where the number indicates the number of gasses the system can handle. The system measures the pressure of the different gasses coming from the pipe lines and displays the measured levels on the panel in psi and bar. In case of High Pressure or Low Pressure it generates appropriate Alarm. These alarms Come with RS-485 Modbus interface for BMS connectivity. One NO/NC terminal is built-in for alarm extension and provision is made for adding external NO/NC interface for each gas individually. The alarm is shown on the administration and can also be communicated through SMS using GSM Gateway.