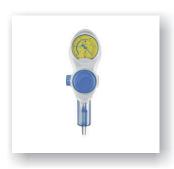

### Accessories

Anaesthesia Machine Adapter (Oxygen, Nitrous & Co2)

Blouse Nut & Nipple

Isolation Ball Valves All Size Available

Alarm Single

Double Gauge Alarm Oxygen & Vacuum

Triple Gauge Alarm Oxygen, & Vacuum

Medical gas accessories

Plastic Shaddles & Clamps

Pressure gauges

Aluminium Cylinders

Suction Trolley

Regulators

AND MEDICAL PIPELINE SYSTEM