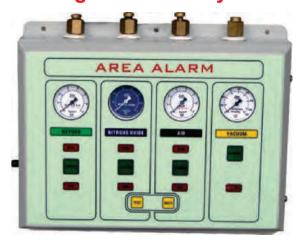

### **Digital Gas Alarm Systems**

#### **Master Alarm**

## Alarm System

Digital Gas Alarm Systems come in 1,2,3,4,5,6,7 and 8 gas categories where the number indicates the number of gasses the system can handle. The system measures the pressure of the different gasses coming from the pipe lines and displays the measured levels on the panel in psi and bar. In case of High Pressure or Low Pressure it generates appropriate Alarm. These alarms Come with RS-485 Modbus interface for BMS connectivity. One NO/NC terminal is built-in for alarm extension and provision is made for adding external NO/NC interface for each gas individually. The alarm is shown on the administration and can also be communicated through SMS using GSM Gateway.

### **Analog Gas Alarm Systems**

Master Alarm System is a mainly used in the system for providing information and current status of multiple gas alarm and is capable of supporting various gas alarms of different gas categories. The main feature is for remote monitoring of various gas alarms installed in Hospital's rooms with displayed color LEDs. The main benefits of this product are:

- Support for multiple gas alarms (Max up to 20).
- Different category gas alarm support (2 Gas to 6 Gas type).
- Real time and simultaneous monitoring.
- ◆ Interactive color LED's, push buttons and 7-segment display.
- ♦ Buzzer provided for sound alarm.
- Mute and test buttons.
- 485 connectivity for long range.