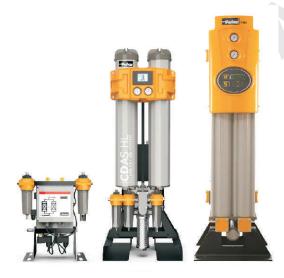

# Air Compressor & Vacuum Pump

Vacuum Pump

AC Gases (All Types)

Receiver Tank

Air Compressor