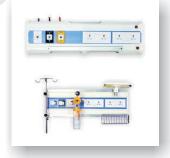

## **Bed Head Panel**

AND MEDICAL PIPELINE SYSTEM

### **Nurse Call System**

Nurse Call system acts as an interface between patients and the hospital administration/nurses. The main unit is placed with the administration and it subordinate 'Corridor panels' placed outside every room. The corridor panel is then connected to the very compact, easy to handle bed panels which are used by the patients to call the nurse. Nurse Call System makes the patient administration efficient and greatly simplifies patient care. The patient can press the appropriate button when he requires assistance, which will then show on the corridor and main panels. If the nurse is near the room, she will see the corridor panel light and immediately assist the patient. Otherwise, the attendant at the main panel can acknowledge the call, which will light up the LED 'waiting' on the bed panel informing the patient his call has been acknowledge. The main panel displays the corridor wise and room wise segregation of panels. The usual problems associated with installing such system are extensive and complicated wiring. The usage of single cable wiring in Nurse Call System makes sure wiring is easy and not expensive.