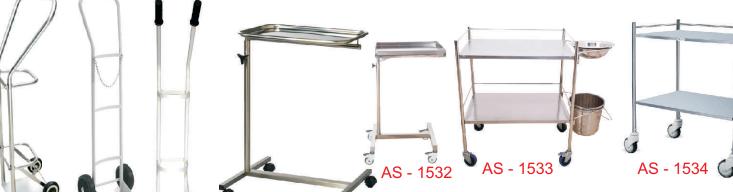

X-RAY VIEW BOX

SOLID LINEN TROLLEY

AS - 1522

AS - 1524

TROLLEY FOR OXYGEN CYLINDER O.T. MAYO'S TABLE

**DRESSING TROLLY** 

AS - 1520

**INSTRUMENT** 

**TROLLY** 

AS - 1528 AS - 1529 AS - 1530

AS - 1531