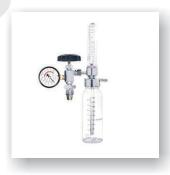

### AND MEDICAL PIPELINE SYSTEM

NRV (Non-Returnable)

Brass Tail Pipe

Copper Tail Pipe

Oxygen Mox Regular (Single Meter)

Oxygen Mox Regulator (Double Meter)

Nitrous Mox Regulator (Single Meter)

Nitrous Mox Regulator (Double Meter)