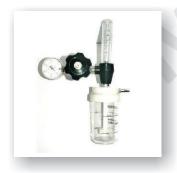

### AND MEDICAL PIPELINE SYSTEM

NRV (Non-Returnable)

Brass Tail Pipe

Copper Tail Pipe

Oxygen Mox Regular (Single Meter)

Oxygen Mox Regulator (Double Meter)

Nitrous Mox Regulator (Single Meter)

Nitrous Mox Regulator (Double Meter)