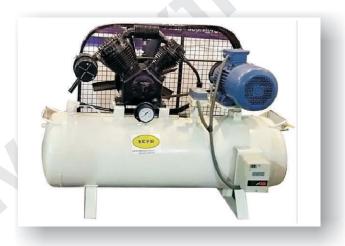

Tie Rod

Air Compressor & Tank (2 HP, 3 HP, 5 HP)

### AND MEDICAL PIPELINE SYSTEM

Taflon (All Size)

Washer (All Size)

Gauge Meter & Pressure

Oxygen Concentrator

Warmer

Bead Head Panel Monitor Stand with Basket

Air Compressor & Tank (2HP, 3HP, 5HP)

# Air Compressor & Vacuum Pump

Vacuum Pump

AC Gases (All Types)

Receiver Tank

Air Compressor