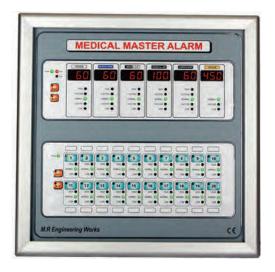

#### **Master Alarm**

### **Analog Gas Alarm Systems**

Master Alarm System is a mainly used in the system for providing information and current status of multiple gas alarm and is capable of supporting various gas alarms of different gas categories. The main feature is for remote monitoring of various gas alarms installed in Hospital's rooms with displayed color LEDs. The main benefits of this product are:

- Support for multiple gas alarms (Max up to 20).
- Different category gas alarm support (2 Gas to 6 Gas type).
- Real time and simultaneous monitoring.
- ◆ Interactive color LED's, push buttons and 7-segment display.
- ♦ Buzzer provided for sound alarm.
- Mute and test buttons.
- 485 connectivity for long range.