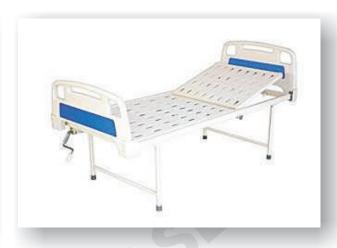

## **Hospital Bed**

Fully Flower Bed

Semi Flower Bed

Vacuum Pump, Vacuum Pressure Switch & Vacuum Tank (2 HP, 3HP, 5HP)

#### **GENERAL HOSPITAL BED**

AS - 1502 HOSPITAL SEMI-FLOWER BED

AS - 1507

ICU BED MACHANICAL

HOSPITAL BED DELUXE

HOSPITAL BED PLAIN

PEDIARTIC BED

HOSPITAL FLOWER BED