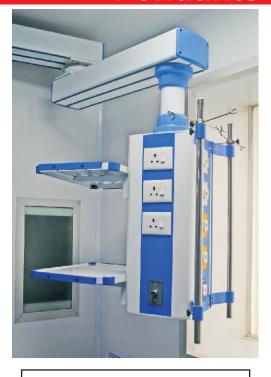

## **Pendants**

Stainless Steel Rigid Pendant

Endoscopy/Laproscopy Pendant

Shelf Type Double Arm Pendant

Double Arm Pendant