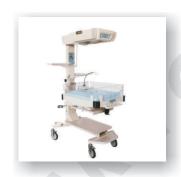

BABY BASSINET BABY CRADLE SUCTION APP

O.T. LIGHT 3 Reflector

4 Reflector AS - 1556

**HYDRAULIC OPERATION TABLE**