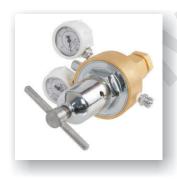

Regulator without Bottle

### AND MEDICAL PIPELINE SYSTEM

NRV (Non-Returnable)

Brass Tail Pipe

Copper Tail Pipe

Oxygen Mox Regular (Single Meter)

Oxygen Mox Regulator (Double Meter)

Nitrous Mox Regulator (Single Meter)

Nitrous Mox Regulator (Double Meter)