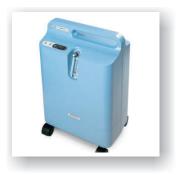

### AND MEDICAL PIPELINE SYSTEM

Taflon (All Size)

Washer (All Size)

Gauge Meter & Pressure

Oxygen Concentrator

Warmer

Bead Head Panel Monitor Stand with Basket

Air Compressor & Tank (2HP, 3HP, 5HP)