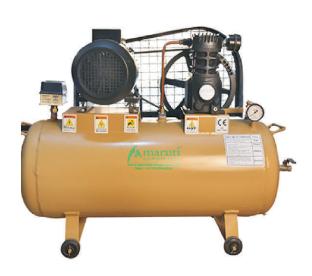

Tie Rod

Air Compressor & Tank (2 HP, 3 HP, 5 HP)

### AND MEDICAL PIPELINE SYSTEM

Taflon (All Size)

Washer (All Size)

Gauge Meter & Pressure

Oxygen Concentrator

Warmer

Bead Head Panel Monitor Stand with Basket

Air Compressor & Tank (2HP, 3HP, 5HP)