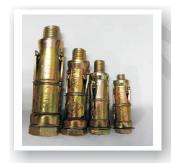

### AND MEDICAL PIPELINE SYSTEM

NRV (Non-Returnable)

Brass Tail Pipe

Copper Tail Pipe

Oxygen Mox Regular (Single Meter)

Oxygen Mox Regulator (Double Meter)

Nitrous Mox Regulator (Single Meter)

Nitrous Mox Regulator (Double Meter)