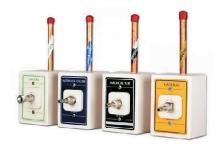

## **Area Valve Service Unit**

Area Valve Service unit are mainly used in Medical Gas Pipeline System of individual zones without disturbing the gas flow to other zones. In case of emergencies, Area Valve Service Unit can also be used to shutoff of gas distribution to individual zones. A single box Can hold from 1 to 6 valves, allowing control of 6 type of gases. All boxes are factory-assembled with the smallest valve on top, largest on bottom.