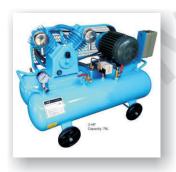

Tie Rod

Air Compressor & Tank (2 HP, 3 HP, 5 HP)

# Air Compressor & Vacuum Pump

Vacuum Pump

AC Gases (All Types)

Receiver Tank

Air Compressor