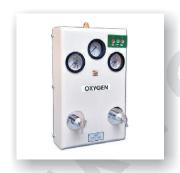

# Medical Gas Control & Automatic Changeover

Automated Control Panel is a panel attached to 2-4 banks having multiple gas cylinders. Automated Control Panel System contains analog pressure meter for displaying pressure of each incoming bank and main line gas pressure. As soon as the gas in one bank runs below set pressure, it sounds an alarm and switches to the other bank. Specific colored LED Lights indicate the along the banks and the mains. The Digital Automated Control Panel displays actual pressure in each bank. The feature of parellel system is available in which multiple displays are placed at different locations (or floors) which also show the same indicators as in the main system. These panels come with RS-485 Modbus interface for BMS connectivity. Provision is made for adding external NO/NC interface for each bank individually. GSM Gateway can monitor the status of each Automated Control Panel and report status as desired.

Semi - Automatic Control Panel

Fully Automatic control panel - Analog

Fully Automatic control panel - Digital

3 Source Fully Automatic control panel